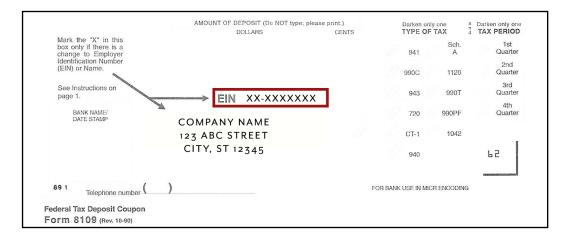

## 1) PROOF OF TAX ID

As a Proof of Tax ID, you can submit either your Form 8109 -OR- the Employer Identification Number Assingment Letter from the IRS.

#### FORM 8109 Federal Tax ID Coupon