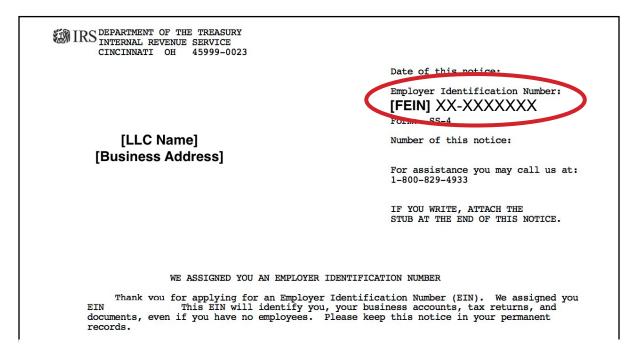

## 1) PROOF OF TAX ID

As a Proof of Tax ID, you can submit either your Form 8109 -OR- the Employer Identification Number Assingment Letter from the IRS.

#### EMPLOYER IDENTIFICATION NUMBER LETTER FROM THE IRS